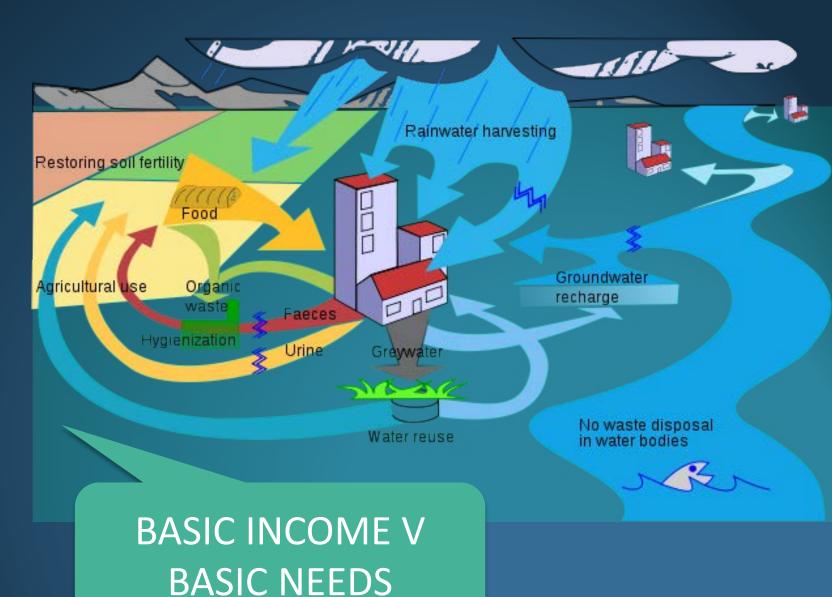

# BUILDING A NEW VILLAGE

designing co-working and co-living spaces for up to 200 people with water and energy micro-grids and a local agricultural food system.

#### RURAL LAND

minimum 40 ha of rural land

approximately 5 hectares for co-working and co-living hub