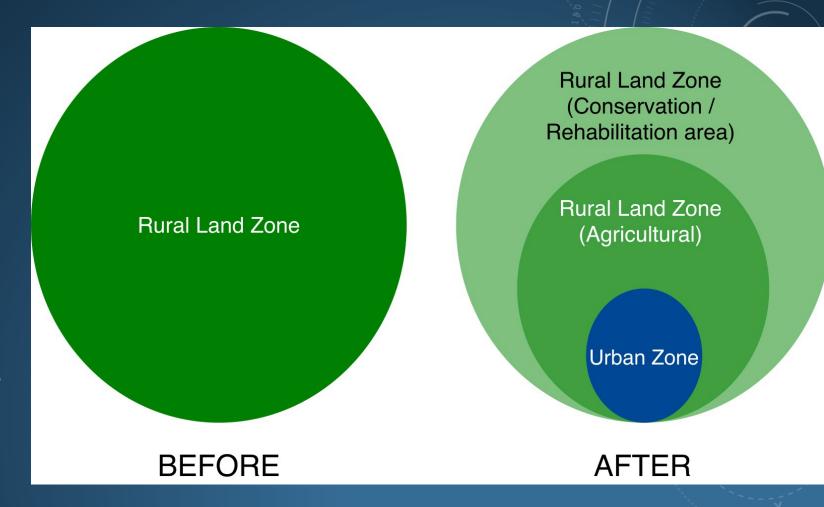

#### RURAL LAND

minimum 40 ha of rural land

approximately 5 hectares for co-working and co-living hub