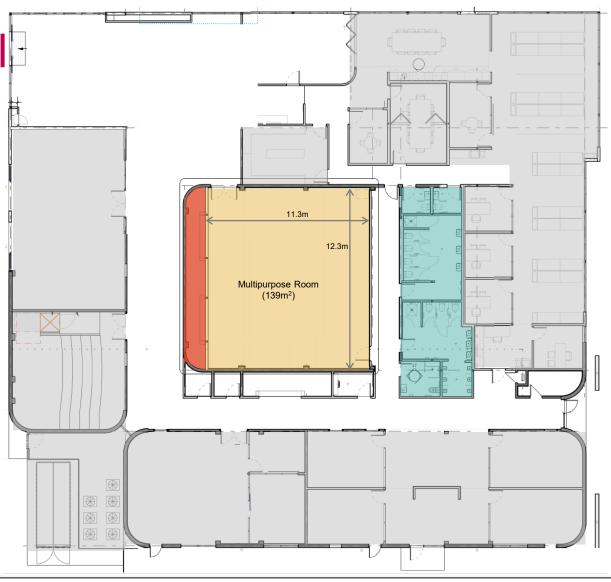

## **Broadbeach Community Space**

(within Broadbeach Cultural Precinct)

GOLDCOAST.

**Broadbeach Community Space** 

(within Broadbeach Cultural Precinct)

## **Broadbeach Cultural Precinct**

Main entry to building

| 2024 - 2025 Financial Year Hire Fees                                                                     |                                                                                                                          | Comm                                                                                                           | nercial                                                                                                                                   | Government                                                                                                              | Private Hire                                                                                                                                                        | Not for Profit                                                                                                             | Education                                                                               | Religious                                                                 |
|----------------------------------------------------------------------------------------------------------|--------------------------------------------------------------------------------------------------------------------------|----------------------------------------------------------------------------------------------------------------|-------------------------------------------------------------------------------------------------------------------------------------------|-------------------------------------------------------------------------------------------------------------------------|---------------------------------------------------------------------------------------------------------------------------------------------------------------------|----------------------------------------------------------------------------------------------------------------------------|-----------------------------------------------------------------------------------------|---------------------------------------------------------------------------|
| Broadbeach Cultural Precinct 61 - 89 Sunshine Boulevard, Mermaid Waters P 07 5667 5986                   |                                                                                                                          | Full Commercial                                                                                                | Commercial with community benefit                                                                                                         | Government<br>Bookings including<br>City of Gold Coast                                                                  | Private Hire                                                                                                                                                        | Incorporated or<br>Unincorporated<br>Associations and<br>Interest Groups                                                   | Education<br>Institutions and<br>Universities                                           | Religious & Regular<br>Church Services                                    |
| E communitycentres@goldcoast.qld.gov.au                                                                  |                                                                                                                          | Any hirer that is intending to solely generate a commercial profit from the activity                           | Any hirer that is intending to charge for an activity but where there is a community benefit such as health benefit (low cost activities) | Government Departments within Australia                                                                                 | Private use by a community member which does not generate a profit and is not open to the general public                                                            | Groups which do not<br>generate a profit from the<br>intended hire and provide a<br>community benefit from the<br>activity | Private or State institutions registered with Dept of Education, including universities | Religious groups which use the centre for services and community benefits |
|                                                                                                          |                                                                                                                          | The following discounts are available, subject to confirmation of the organisation responsible for the booking |                                                                                                                                           |                                                                                                                         |                                                                                                                                                                     |                                                                                                                            |                                                                                         |                                                                           |
|                                                                                                          | Hourly Rate inc GST                                                                                                      | 0%                                                                                                             | 40%                                                                                                                                       | 40%                                                                                                                     | 10%                                                                                                                                                                 | 65%                                                                                                                        | 40%                                                                                     | 40%                                                                       |
| BROADBEACH CULTURAL CENTRE                                                                               |                                                                                                                          |                                                                                                                |                                                                                                                                           |                                                                                                                         |                                                                                                                                                                     |                                                                                                                            |                                                                                         |                                                                           |
| Albert Waterways Auditorium (minimum 2 hours hire)                                                       | \$121.00                                                                                                                 | \$121.00                                                                                                       | \$72.60                                                                                                                                   | \$72.60                                                                                                                 | \$108.90                                                                                                                                                            | \$42.35                                                                                                                    | \$72.60                                                                                 | \$72.60                                                                   |
| Meeting Room                                                                                             | \$37.00                                                                                                                  | \$37.00                                                                                                        | \$22.20                                                                                                                                   | \$22.20                                                                                                                 | \$33.30                                                                                                                                                             | \$12.95                                                                                                                    | \$22.20                                                                                 | \$22.20                                                                   |
| Multipurpose Hall                                                                                        | \$92.00                                                                                                                  | \$92.00                                                                                                        | \$55.20                                                                                                                                   | \$55.20                                                                                                                 | \$82.80                                                                                                                                                             | \$32.20                                                                                                                    | \$55.20                                                                                 | \$55.20                                                                   |
| Activity Room                                                                                            | \$66.00                                                                                                                  | \$66.00                                                                                                        | \$39.60                                                                                                                                   | \$39.60                                                                                                                 | \$59.40                                                                                                                                                             | \$23.10                                                                                                                    | \$39.60                                                                                 | \$39.60                                                                   |
| Kitchen - hired in conjunction with event space, for catering purposes (per day, no discount applicable) | \$63.00                                                                                                                  | \$63.00                                                                                                        | \$63.00                                                                                                                                   | \$63.00                                                                                                                 | \$63.00                                                                                                                                                             | \$63.00                                                                                                                    | \$63.00                                                                                 | \$63.00                                                                   |
| Event/Function (includes hire of space, cleaning, additional services, equipment or multiple days)       | POA                                                                                                                      |                                                                                                                |                                                                                                                                           |                                                                                                                         |                                                                                                                                                                     |                                                                                                                            |                                                                                         |                                                                           |
| BROADBEACH COMMUNITY SPACE                                                                               |                                                                                                                          |                                                                                                                |                                                                                                                                           |                                                                                                                         |                                                                                                                                                                     |                                                                                                                            |                                                                                         |                                                                           |
| Multipurpose Room                                                                                        | \$66.00                                                                                                                  | \$66.00                                                                                                        | \$39.60                                                                                                                                   | \$39.60                                                                                                                 | \$59.40                                                                                                                                                             | \$23.10                                                                                                                    | \$39.60                                                                                 | \$39.60                                                                   |
| Miscellaneous Charges                                                                                    |                                                                                                                          |                                                                                                                |                                                                                                                                           |                                                                                                                         |                                                                                                                                                                     |                                                                                                                            |                                                                                         |                                                                           |
| Bond (applicable to some event bookings only) Bond - higher risk                                         | \$1,176.00                                                                                                               | Cancellation Fees<br>Regular hirers                                                                            |                                                                                                                                           |                                                                                                                         | Additional services for major events such as consecutive day hire, cleaning and room set up are available, prices for these services are available upon application |                                                                                                                            |                                                                                         |                                                                           |
| Bond - medium risk                                                                                       | \$588.00                                                                                                                 | Less than 14 days written notice - no refund                                                                   |                                                                                                                                           |                                                                                                                         | This is an extract from the City of Gold Coast's register of fees and charges that is available on the                                                              |                                                                                                                            |                                                                                         |                                                                           |
| Bond - low risk                                                                                          | \$294.00                                                                                                                 | More than 14 days written notice - full refund                                                                 |                                                                                                                                           |                                                                                                                         | City's Register of fees and charges website                                                                                                                         |                                                                                                                            |                                                                                         |                                                                           |
| Key replacement fee                                                                                      | \$176.00<br>\$29.00                                                                                                      | One off bookings and Events                                                                                    |                                                                                                                                           |                                                                                                                         | The hire of City of Gold Coast Community Centres is subject to availability                                                                                         |                                                                                                                            |                                                                                         |                                                                           |
| Fob replacement fee                                                                                      | Less than 30 days written notice - no refund  More than 30 days written notice - full refund less 10% administration fee |                                                                                                                |                                                                                                                                           | View our City of Gold Coast Community Centres Conditions of Hire  Note: community centres are not available for parties |                                                                                                                                                                     |                                                                                                                            |                                                                                         |                                                                           |
|                                                                                                          |                                                                                                                          | More than 30 days writt                                                                                        | en notice - full refund less 10                                                                                                           | 0% administration fee                                                                                                   | Note: community centres a                                                                                                                                           | are not available for parties                                                                                              |                                                                                         |                                                                           |
| Hires may be subject to Security, Cleaning and other cost                                                | s involved                                                                                                               |                                                                                                                |                                                                                                                                           |                                                                                                                         |                                                                                                                                                                     |                                                                                                                            |                                                                                         |                                                                           |