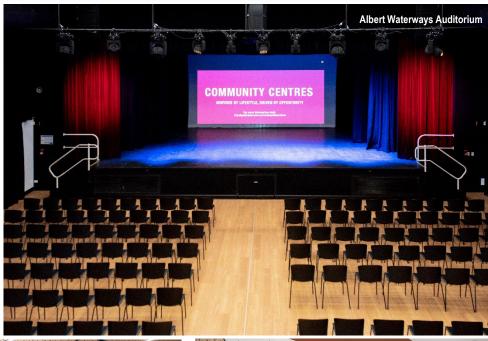

## **Broadbeach Cultural Precinct**

Main entry to building

| 2024 - 2025 Financial Year Hire Fees                                                                     |                                                                                                                          | Comm                                                                                                           | nercial                                                                                                                                   | Government                                                                                                              | Private Hire                                                                                                                                                        | Not for Profit                                                                                                             | Education                                                                               | Religious                                                                 |
|----------------------------------------------------------------------------------------------------------|--------------------------------------------------------------------------------------------------------------------------|----------------------------------------------------------------------------------------------------------------|-------------------------------------------------------------------------------------------------------------------------------------------|-------------------------------------------------------------------------------------------------------------------------|---------------------------------------------------------------------------------------------------------------------------------------------------------------------|----------------------------------------------------------------------------------------------------------------------------|-----------------------------------------------------------------------------------------|---------------------------------------------------------------------------|
| Broadbeach Cultural Precinct 61 - 89 Sunshine Boulevard, Mermaid Waters P 07 5667 5986                   |                                                                                                                          | Full Commercial                                                                                                | Commercial with community benefit                                                                                                         | Government<br>Bookings including<br>City of Gold Coast                                                                  | Private Hire                                                                                                                                                        | Incorporated or<br>Unincorporated<br>Associations and<br>Interest Groups                                                   | Education<br>Institutions and<br>Universities                                           | Religious & Regular<br>Church Services                                    |
| E communitycentres@goldcoast.qld.gov.au                                                                  |                                                                                                                          | Any hirer that is intending to solely generate a commercial profit from the activity                           | Any hirer that is intending to charge for an activity but where there is a community benefit such as health benefit (low cost activities) | Government Departments within Australia                                                                                 | Private use by a community member which does not generate a profit and is not open to the general public                                                            | Groups which do not<br>generate a profit from the<br>intended hire and provide a<br>community benefit from the<br>activity | Private or State institutions registered with Dept of Education, including universities | Religious groups which use the centre for services and community benefits |
|                                                                                                          |                                                                                                                          | The following discounts are available, subject to confirmation of the organisation responsible for the booking |                                                                                                                                           |                                                                                                                         |                                                                                                                                                                     |                                                                                                                            |                                                                                         |                                                                           |
|                                                                                                          | Hourly Rate inc GST                                                                                                      | 0%                                                                                                             | 40%                                                                                                                                       | 40%                                                                                                                     | 10%                                                                                                                                                                 | 65%                                                                                                                        | 40%                                                                                     | 40%                                                                       |
| BROADBEACH CULTURAL CENTRE                                                                               |                                                                                                                          |                                                                                                                |                                                                                                                                           |                                                                                                                         |                                                                                                                                                                     |                                                                                                                            |                                                                                         |                                                                           |
| Albert Waterways Auditorium (minimum 2 hours hire)                                                       | \$121.00                                                                                                                 | \$121.00                                                                                                       | \$72.60                                                                                                                                   | \$72.60                                                                                                                 | \$108.90                                                                                                                                                            | \$42.35                                                                                                                    | \$72.60                                                                                 | \$72.60                                                                   |
| Meeting Room                                                                                             | \$37.00                                                                                                                  | \$37.00                                                                                                        | \$22.20                                                                                                                                   | \$22.20                                                                                                                 | \$33.30                                                                                                                                                             | \$12.95                                                                                                                    | \$22.20                                                                                 | \$22.20                                                                   |
| Multipurpose Hall                                                                                        | \$92.00                                                                                                                  | \$92.00                                                                                                        | \$55.20                                                                                                                                   | \$55.20                                                                                                                 | \$82.80                                                                                                                                                             | \$32.20                                                                                                                    | \$55.20                                                                                 | \$55.20                                                                   |
| Activity Room                                                                                            | \$66.00                                                                                                                  | \$66.00                                                                                                        | \$39.60                                                                                                                                   | \$39.60                                                                                                                 | \$59.40                                                                                                                                                             | \$23.10                                                                                                                    | \$39.60                                                                                 | \$39.60                                                                   |
| Kitchen - hired in conjunction with event space, for catering purposes (per day, no discount applicable) | \$63.00                                                                                                                  | \$63.00                                                                                                        | \$63.00                                                                                                                                   | \$63.00                                                                                                                 | \$63.00                                                                                                                                                             | \$63.00                                                                                                                    | \$63.00                                                                                 | \$63.00                                                                   |
| Event/Function (includes hire of space, cleaning, additional services, equipment or multiple days)       | POA                                                                                                                      |                                                                                                                |                                                                                                                                           |                                                                                                                         |                                                                                                                                                                     |                                                                                                                            |                                                                                         |                                                                           |
| BROADBEACH COMMUNITY SPACE                                                                               |                                                                                                                          |                                                                                                                |                                                                                                                                           |                                                                                                                         |                                                                                                                                                                     |                                                                                                                            |                                                                                         |                                                                           |
| Multipurpose Room                                                                                        | \$66.00                                                                                                                  | \$66.00                                                                                                        | \$39.60                                                                                                                                   | \$39.60                                                                                                                 | \$59.40                                                                                                                                                             | \$23.10                                                                                                                    | \$39.60                                                                                 | \$39.60                                                                   |
| Miscellaneous Charges                                                                                    |                                                                                                                          |                                                                                                                |                                                                                                                                           |                                                                                                                         |                                                                                                                                                                     |                                                                                                                            |                                                                                         |                                                                           |
| Bond (applicable to some event bookings only) Bond - higher risk                                         | \$1,176.00                                                                                                               | Cancellation Fees<br>Regular hirers                                                                            |                                                                                                                                           |                                                                                                                         | Additional services for major events such as consecutive day hire, cleaning and room set up are available, prices for these services are available upon application |                                                                                                                            |                                                                                         |                                                                           |
| Bond - medium risk                                                                                       | \$588.00                                                                                                                 | Less than 14 days written notice - no refund                                                                   |                                                                                                                                           |                                                                                                                         | This is an extract from the City of Gold Coast's register of fees and charges that is available on the                                                              |                                                                                                                            |                                                                                         |                                                                           |
| Bond - low risk                                                                                          | \$294.00                                                                                                                 | More than 14 days written notice - full refund                                                                 |                                                                                                                                           |                                                                                                                         | City's Register of fees and charges website                                                                                                                         |                                                                                                                            |                                                                                         |                                                                           |
| Key replacement fee                                                                                      | \$176.00<br>\$29.00                                                                                                      | One off bookings and Events                                                                                    |                                                                                                                                           |                                                                                                                         | The hire of City of Gold Coast Community Centres is subject to availability                                                                                         |                                                                                                                            |                                                                                         |                                                                           |
| Fob replacement fee                                                                                      | Less than 30 days written notice - no refund  More than 30 days written notice - full refund less 10% administration fee |                                                                                                                |                                                                                                                                           | View our City of Gold Coast Community Centres Conditions of Hire  Note: community centres are not available for parties |                                                                                                                                                                     |                                                                                                                            |                                                                                         |                                                                           |
|                                                                                                          |                                                                                                                          | More than 30 days writt                                                                                        | en notice - full refund less 10                                                                                                           | 0% administration fee                                                                                                   | Note: community centres a                                                                                                                                           | are not available for parties                                                                                              |                                                                                         |                                                                           |
| Hires may be subject to Security, Cleaning and other cost                                                | s involved                                                                                                               |                                                                                                                |                                                                                                                                           |                                                                                                                         |                                                                                                                                                                     |                                                                                                                            |                                                                                         |                                                                           |