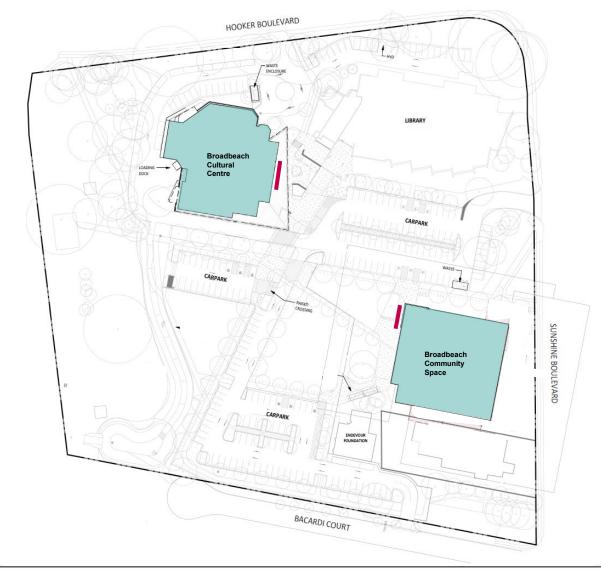

## **Broadbeach Cultural Centre**

(within Broadbeach Cultural Precinct)

GOLDCOAST.

**Broadbeach Cultural Centre (within Broadbeach Cultural Precinct)** 

61 Sunshine Boulevard, Broadbeach

P 5667 5986 E cityvenuebooking@goldcoast.qld.gov.au

## **Broadbeach Community Space**

(within Broadbeach Cultural Precinct)

GOLDCOAST.

**Broadbeach Community Space** 

(within Broadbeach Cultural Precinct)

## **Broadbeach Cultural Precinct**

Main entry to building

| 2024 - 2025 Financial Year Hire Fees                                                                     |                                                                                                                          | Comm                                                                                                           | nercial                                                                                                                                   | Government                                                                                                              | Private Hire                                                                                                                                                        | Not for Profit                                                                                                             | Education                                                                               | Religious                                                                 |
|----------------------------------------------------------------------------------------------------------|--------------------------------------------------------------------------------------------------------------------------|----------------------------------------------------------------------------------------------------------------|-------------------------------------------------------------------------------------------------------------------------------------------|-------------------------------------------------------------------------------------------------------------------------|---------------------------------------------------------------------------------------------------------------------------------------------------------------------|----------------------------------------------------------------------------------------------------------------------------|-----------------------------------------------------------------------------------------|---------------------------------------------------------------------------|
| Broadbeach Cultural Precinct 61 - 89 Sunshine Boulevard, Mermaid Waters P 07 5667 5986                   |                                                                                                                          | Full Commercial                                                                                                | Commercial with community benefit                                                                                                         | Government<br>Bookings including<br>City of Gold Coast                                                                  | Private Hire                                                                                                                                                        | Incorporated or<br>Unincorporated<br>Associations and<br>Interest Groups                                                   | Education<br>Institutions and<br>Universities                                           | Religious & Regular<br>Church Services                                    |
| E communitycentres@goldcoast.qld.gov.au                                                                  |                                                                                                                          | Any hirer that is intending to solely generate a commercial profit from the activity                           | Any hirer that is intending to charge for an activity but where there is a community benefit such as health benefit (low cost activities) | Government Departments within Australia                                                                                 | Private use by a community member which does not generate a profit and is not open to the general public                                                            | Groups which do not<br>generate a profit from the<br>intended hire and provide a<br>community benefit from the<br>activity | Private or State institutions registered with Dept of Education, including universities | Religious groups which use the centre for services and community benefits |
|                                                                                                          |                                                                                                                          | The following discounts are available, subject to confirmation of the organisation responsible for the booking |                                                                                                                                           |                                                                                                                         |                                                                                                                                                                     |                                                                                                                            |                                                                                         |                                                                           |
|                                                                                                          | Hourly Rate inc GST                                                                                                      | 0%                                                                                                             | 40%                                                                                                                                       | 40%                                                                                                                     | 10%                                                                                                                                                                 | 65%                                                                                                                        | 40%                                                                                     | 40%                                                                       |
| BROADBEACH CULTURAL CENTRE                                                                               |                                                                                                                          |                                                                                                                |                                                                                                                                           |                                                                                                                         |                                                                                                                                                                     |                                                                                                                            |                                                                                         |                                                                           |
| Albert Waterways Auditorium (minimum 2 hours hire)                                                       | \$121.00                                                                                                                 | \$121.00                                                                                                       | \$72.60                                                                                                                                   | \$72.60                                                                                                                 | \$108.90                                                                                                                                                            | \$42.35                                                                                                                    | \$72.60                                                                                 | \$72.60                                                                   |
| Meeting Room                                                                                             | \$37.00                                                                                                                  | \$37.00                                                                                                        | \$22.20                                                                                                                                   | \$22.20                                                                                                                 | \$33.30                                                                                                                                                             | \$12.95                                                                                                                    | \$22.20                                                                                 | \$22.20                                                                   |
| Multipurpose Hall                                                                                        | \$92.00                                                                                                                  | \$92.00                                                                                                        | \$55.20                                                                                                                                   | \$55.20                                                                                                                 | \$82.80                                                                                                                                                             | \$32.20                                                                                                                    | \$55.20                                                                                 | \$55.20                                                                   |
| Activity Room                                                                                            | \$66.00                                                                                                                  | \$66.00                                                                                                        | \$39.60                                                                                                                                   | \$39.60                                                                                                                 | \$59.40                                                                                                                                                             | \$23.10                                                                                                                    | \$39.60                                                                                 | \$39.60                                                                   |
| Kitchen - hired in conjunction with event space, for catering purposes (per day, no discount applicable) | \$63.00                                                                                                                  | \$63.00                                                                                                        | \$63.00                                                                                                                                   | \$63.00                                                                                                                 | \$63.00                                                                                                                                                             | \$63.00                                                                                                                    | \$63.00                                                                                 | \$63.00                                                                   |
| Event/Function (includes hire of space, cleaning, additional services, equipment or multiple days)       | POA                                                                                                                      |                                                                                                                |                                                                                                                                           |                                                                                                                         |                                                                                                                                                                     |                                                                                                                            |                                                                                         |                                                                           |
| BROADBEACH COMMUNITY SPACE                                                                               |                                                                                                                          |                                                                                                                |                                                                                                                                           |                                                                                                                         |                                                                                                                                                                     |                                                                                                                            |                                                                                         |                                                                           |
| Multipurpose Room                                                                                        | \$66.00                                                                                                                  | \$66.00                                                                                                        | \$39.60                                                                                                                                   | \$39.60                                                                                                                 | \$59.40                                                                                                                                                             | \$23.10                                                                                                                    | \$39.60                                                                                 | \$39.60                                                                   |
| Miscellaneous Charges                                                                                    |                                                                                                                          |                                                                                                                |                                                                                                                                           |                                                                                                                         |                                                                                                                                                                     |                                                                                                                            |                                                                                         |                                                                           |
| Bond (applicable to some event bookings only) Bond - higher risk                                         | \$1,176.00                                                                                                               | Cancellation Fees<br>Regular hirers                                                                            |                                                                                                                                           |                                                                                                                         | Additional services for major events such as consecutive day hire, cleaning and room set up are available, prices for these services are available upon application |                                                                                                                            |                                                                                         |                                                                           |
| Bond - medium risk                                                                                       | \$588.00                                                                                                                 | Less than 14 days written notice - no refund                                                                   |                                                                                                                                           |                                                                                                                         | This is an extract from the City of Gold Coast's register of fees and charges that is available on the                                                              |                                                                                                                            |                                                                                         |                                                                           |
| Bond - low risk                                                                                          | \$294.00                                                                                                                 | More than 14 days written notice - full refund                                                                 |                                                                                                                                           |                                                                                                                         | City's Register of fees and charges website                                                                                                                         |                                                                                                                            |                                                                                         |                                                                           |
| Key replacement fee                                                                                      | \$176.00<br>\$29.00                                                                                                      | One off bookings and Events                                                                                    |                                                                                                                                           |                                                                                                                         | The hire of City of Gold Coast Community Centres is subject to availability                                                                                         |                                                                                                                            |                                                                                         |                                                                           |
| Fob replacement fee                                                                                      | Less than 30 days written notice - no refund  More than 30 days written notice - full refund less 10% administration fee |                                                                                                                |                                                                                                                                           | View our City of Gold Coast Community Centres Conditions of Hire  Note: community centres are not available for parties |                                                                                                                                                                     |                                                                                                                            |                                                                                         |                                                                           |
|                                                                                                          |                                                                                                                          | More than 30 days writt                                                                                        | en notice - full refund less 10                                                                                                           | 0% administration fee                                                                                                   | Note: community centres a                                                                                                                                           | are not available for parties                                                                                              |                                                                                         |                                                                           |
| Hires may be subject to Security, Cleaning and other cost                                                | s involved                                                                                                               |                                                                                                                |                                                                                                                                           |                                                                                                                         |                                                                                                                                                                     |                                                                                                                            |                                                                                         |                                                                           |