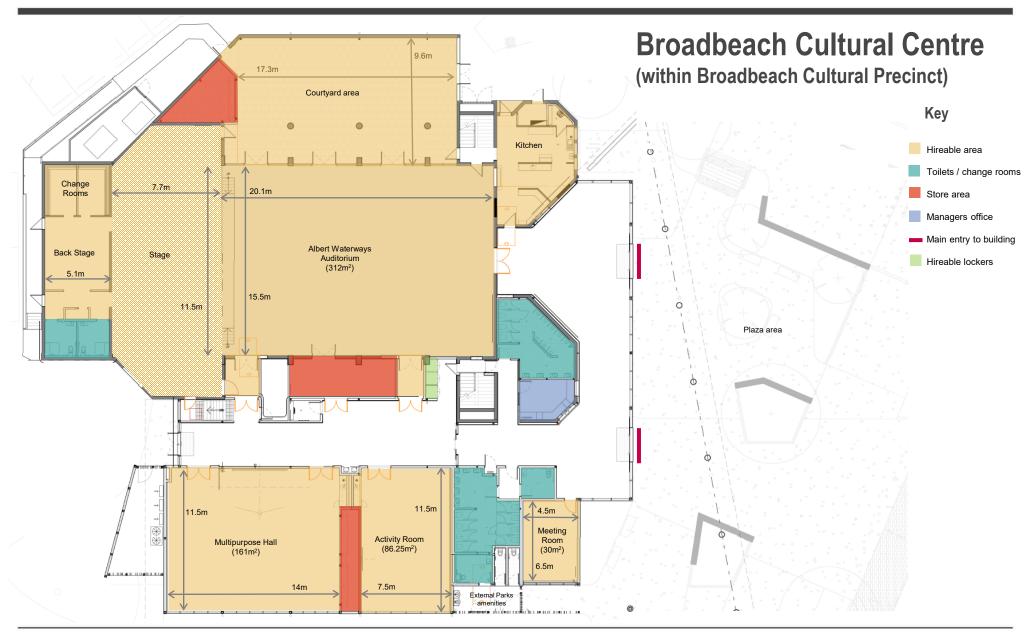

## **Broadbeach Cultural Precinct**

Main entry to building

| 2024 - 2025 Financial Year Hire Fees                                                                     |                                                                                                                          | Comm                                                                                                           | nercial                                                                                                                                   | Government                                                                                                              | Private Hire                                                                                                                                                        | Not for Profit                                                                                                             | Education                                                                               | Religious                                                                 |
|----------------------------------------------------------------------------------------------------------|--------------------------------------------------------------------------------------------------------------------------|----------------------------------------------------------------------------------------------------------------|-------------------------------------------------------------------------------------------------------------------------------------------|-------------------------------------------------------------------------------------------------------------------------|---------------------------------------------------------------------------------------------------------------------------------------------------------------------|----------------------------------------------------------------------------------------------------------------------------|-----------------------------------------------------------------------------------------|---------------------------------------------------------------------------|
| Broadbeach Cultural Precinct 61 - 89 Sunshine Boulevard, Mermaid Waters P 07 5667 5986                   |                                                                                                                          | Full Commercial                                                                                                | Commercial with community benefit                                                                                                         | Government<br>Bookings including<br>City of Gold Coast                                                                  | Private Hire                                                                                                                                                        | Incorporated or<br>Unincorporated<br>Associations and<br>Interest Groups                                                   | Education<br>Institutions and<br>Universities                                           | Religious & Regular<br>Church Services                                    |
| E communitycentres@goldcoast.qld.gov.au                                                                  |                                                                                                                          | Any hirer that is intending to solely generate a commercial profit from the activity                           | Any hirer that is intending to charge for an activity but where there is a community benefit such as health benefit (low cost activities) | Government Departments within Australia                                                                                 | Private use by a community member which does not generate a profit and is not open to the general public                                                            | Groups which do not<br>generate a profit from the<br>intended hire and provide a<br>community benefit from the<br>activity | Private or State institutions registered with Dept of Education, including universities | Religious groups which use the centre for services and community benefits |
|                                                                                                          |                                                                                                                          | The following discounts are available, subject to confirmation of the organisation responsible for the booking |                                                                                                                                           |                                                                                                                         |                                                                                                                                                                     |                                                                                                                            |                                                                                         |                                                                           |
|                                                                                                          | Hourly Rate inc GST                                                                                                      | 0%                                                                                                             | 40%                                                                                                                                       | 40%                                                                                                                     | 10%                                                                                                                                                                 | 65%                                                                                                                        | 40%                                                                                     | 40%                                                                       |
| BROADBEACH CULTURAL CENTRE                                                                               |                                                                                                                          |                                                                                                                |                                                                                                                                           |                                                                                                                         |                                                                                                                                                                     |                                                                                                                            |                                                                                         |                                                                           |
| Albert Waterways Auditorium (minimum 2 hours hire)                                                       | \$121.00                                                                                                                 | \$121.00                                                                                                       | \$72.60                                                                                                                                   | \$72.60                                                                                                                 | \$108.90                                                                                                                                                            | \$42.35                                                                                                                    | \$72.60                                                                                 | \$72.60                                                                   |
| Meeting Room                                                                                             | \$37.00                                                                                                                  | \$37.00                                                                                                        | \$22.20                                                                                                                                   | \$22.20                                                                                                                 | \$33.30                                                                                                                                                             | \$12.95                                                                                                                    | \$22.20                                                                                 | \$22.20                                                                   |
| Multipurpose Hall                                                                                        | \$92.00                                                                                                                  | \$92.00                                                                                                        | \$55.20                                                                                                                                   | \$55.20                                                                                                                 | \$82.80                                                                                                                                                             | \$32.20                                                                                                                    | \$55.20                                                                                 | \$55.20                                                                   |
| Activity Room                                                                                            | \$66.00                                                                                                                  | \$66.00                                                                                                        | \$39.60                                                                                                                                   | \$39.60                                                                                                                 | \$59.40                                                                                                                                                             | \$23.10                                                                                                                    | \$39.60                                                                                 | \$39.60                                                                   |
| Kitchen - hired in conjunction with event space, for catering purposes (per day, no discount applicable) | \$63.00                                                                                                                  | \$63.00                                                                                                        | \$63.00                                                                                                                                   | \$63.00                                                                                                                 | \$63.00                                                                                                                                                             | \$63.00                                                                                                                    | \$63.00                                                                                 | \$63.00                                                                   |
| Event/Function (includes hire of space, cleaning, additional services, equipment or multiple days)       | POA                                                                                                                      |                                                                                                                |                                                                                                                                           |                                                                                                                         |                                                                                                                                                                     |                                                                                                                            |                                                                                         |                                                                           |
| BROADBEACH COMMUNITY SPACE                                                                               |                                                                                                                          |                                                                                                                |                                                                                                                                           |                                                                                                                         |                                                                                                                                                                     |                                                                                                                            |                                                                                         |                                                                           |
| Multipurpose Room                                                                                        | \$66.00                                                                                                                  | \$66.00                                                                                                        | \$39.60                                                                                                                                   | \$39.60                                                                                                                 | \$59.40                                                                                                                                                             | \$23.10                                                                                                                    | \$39.60                                                                                 | \$39.60                                                                   |
| Miscellaneous Charges                                                                                    |                                                                                                                          |                                                                                                                |                                                                                                                                           |                                                                                                                         |                                                                                                                                                                     |                                                                                                                            |                                                                                         |                                                                           |
| Bond (applicable to some event bookings only) Bond - higher risk                                         | \$1,176.00                                                                                                               | Cancellation Fees<br>Regular hirers                                                                            |                                                                                                                                           |                                                                                                                         | Additional services for major events such as consecutive day hire, cleaning and room set up are available, prices for these services are available upon application |                                                                                                                            |                                                                                         |                                                                           |
| Bond - medium risk                                                                                       | \$588.00                                                                                                                 | Less than 14 days written notice - no refund                                                                   |                                                                                                                                           |                                                                                                                         | This is an extract from the City of Gold Coast's register of fees and charges that is available on the                                                              |                                                                                                                            |                                                                                         |                                                                           |
| Bond - low risk                                                                                          | \$294.00                                                                                                                 | More than 14 days written notice - full refund                                                                 |                                                                                                                                           |                                                                                                                         | City's Register of fees and charges website                                                                                                                         |                                                                                                                            |                                                                                         |                                                                           |
| Key replacement fee                                                                                      | \$176.00<br>\$29.00                                                                                                      | One off bookings and Events                                                                                    |                                                                                                                                           |                                                                                                                         | The hire of City of Gold Coast Community Centres is subject to availability                                                                                         |                                                                                                                            |                                                                                         |                                                                           |
| Fob replacement fee                                                                                      | Less than 30 days written notice - no refund  More than 30 days written notice - full refund less 10% administration fee |                                                                                                                |                                                                                                                                           | View our City of Gold Coast Community Centres Conditions of Hire  Note: community centres are not available for parties |                                                                                                                                                                     |                                                                                                                            |                                                                                         |                                                                           |
|                                                                                                          |                                                                                                                          | More than 30 days writt                                                                                        | en notice - full refund less 10                                                                                                           | 0% administration fee                                                                                                   | Note: community centres a                                                                                                                                           | are not available for parties                                                                                              |                                                                                         |                                                                           |
| Hires may be subject to Security, Cleaning and other cost                                                | s involved                                                                                                               |                                                                                                                |                                                                                                                                           |                                                                                                                         |                                                                                                                                                                     |                                                                                                                            |                                                                                         |                                                                           |